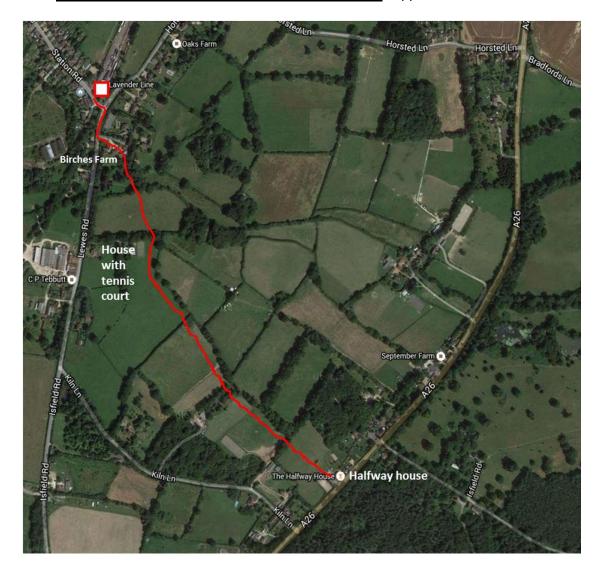

## Walk to the Half Way House Pub. Rose Hill. Approx 15minutes

- 1. From the Laughing Fish left and across the railway crossing and turning left toward Lewes.
- 2. Walk approx. 30m turn left down a track at Birches Farm. Walk down the track between the two houses.
- 3. Veer to the right keeping Birches Farm gardens on your right
- 4. At the end of the track take the stile in front of you
- 5. Walk straight across the field to the stile
- 6. Continue straight through into the next field—keep parallel to the hedging to your left, a large house with tennis courts on the far right.
- 7. Continue walking through gateway/stiles into the next fields and turn left following the hedges. The last field with horse fencing on your right
- 8. At the end go through the stile and across the field to the Half Way House. Stop and have a drink!
- 9. Return the same way although it is difficult to see the gate across the field from the pub